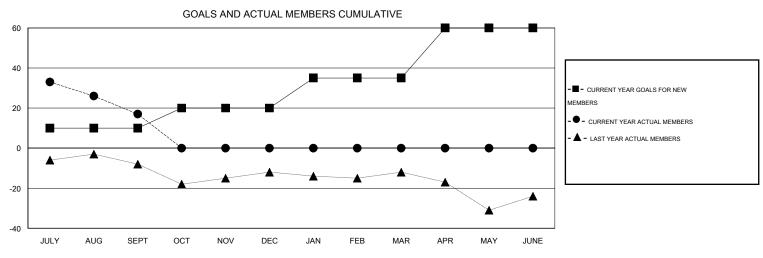

## GOALS AND ACTUAL NEW CLUBS CUMULATIVE

| DROPPED CLUBS: 1 |    | 18 CLUBS OF 47 ADDED 1 OR MORE<br>NEW MEMBERS | GENDER DISTRIBUTION  |                |     |
|------------------|----|-----------------------------------------------|----------------------|----------------|-----|
|                  |    |                                               | MALE                 | 1,405 (85.20%) |     |
|                  |    |                                               | FEMALE               | 244 (14.80%)   |     |
| DROPPED MEMBERS  |    |                                               |                      |                |     |
| DECEASED         | 2  | ASSESSMENT DATA                               |                      |                | 400 |
| CLUB CANCELLED   | 7  |                                               |                      |                | 168 |
| OTHER            | 33 |                                               | HEAD OF HOUSEHOLD 84 |                | 84  |
| TOTAL            | 42 |                                               | NON-HEAD OF HOUSEHOL | D              | 84  |