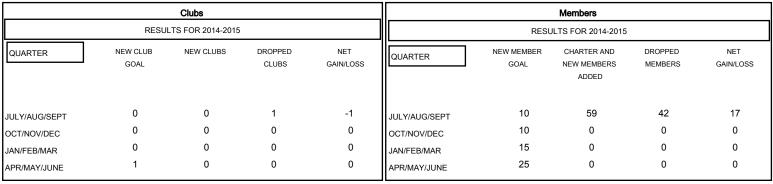

## GOALS AND ACTUAL NEW CLUBS CUMULATIVE

| DROPPED CLUBS: 1 |    | 18 CLUBS OF 47 ADDED 1 OR MORE<br>NEW MEMBERS | GENDER DISTRIBUTION  |                |     |
|------------------|----|-----------------------------------------------|----------------------|----------------|-----|
|                  |    |                                               | MALE                 | 1,405 (85.20%) |     |
|                  |    |                                               | FEMALE               | 244 (14.80%)   |     |
| DROPPED MEMBERS  |    |                                               |                      |                |     |
| DECEASED         | 2  | ASSESSMENT DATA                               |                      |                | 400 |
| CLUB CANCELLED   | 7  |                                               |                      |                | 168 |
| OTHER            | 33 |                                               | HEAD OF HOUSEHOLD 84 |                | 84  |
| TOTAL            | 42 |                                               | NON-HEAD OF HOUSEHOL | D              | 84  |